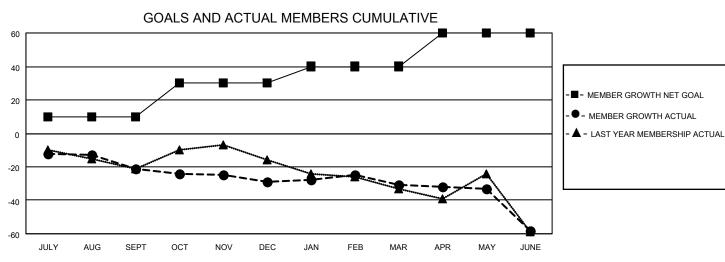

## MONTHLY MEMBERSHIP PROGRESS REPORT

LOCATION ONTARIO District A 4 Results as of: 6/30/2022

| Clubs RESULTS FOR 2021-2022 |   |   |   | Members RESULTS FOR 2021-2022 |    |    |    |
|-----------------------------|---|---|---|-------------------------------|----|----|----|
|                             |   |   |   |                               |    |    |    |
| JULY/AUG/SEPT               | 0 | 0 | 0 | JULY/AUG/SEPT                 | 10 | 14 | 28 |
| OCT/NOV/DEC                 | 0 | 0 | 0 | OCT/NOV/DEC                   | 20 | 39 | 41 |
| JAN/FEB/MAR                 | 0 | 0 | 0 | JAN/FEB/MAR                   | 10 | 30 | 27 |
| APR/MAY/JUNE                | 0 | 0 | 0 | APR/MAY/JUNE                  | 20 | 54 | 77 |